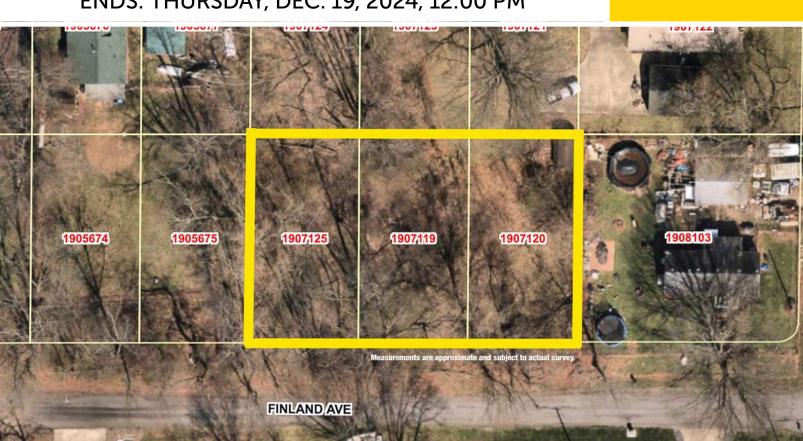

# 3 VACANT ADJOINING LAND LOTS

COVENTRY TWP., COVENTRY LSD NEAR PORTAGE LAKES

FINLAND AVE., COVENTRY TWP, (AKRON), OH 44319

#### **ONLINE ONLY AUCTION**

3 mostly wooded adjoining lots w/ .344 total acres. Parcel #1907119, #1907120, #1907125. 150' of road frontage on Finland Ave. Half year taxes are \$275.69. 3 level lots w/ convenient location close to Portage Lakes, I-77, restaurants  $\vartheta$  shopping. Lots will be sold together and not offered separately.